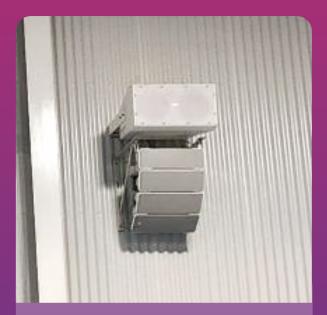

## LARGE VENUE SPEAKER OPTIONS

Option 1: Value Performance: Small to Medium Venue

Option 2: Enhanced Performance: Medium to Large Venue

**High-Quality Value Equipment:** Ideal for those seeking excellent sound performance with cost-effectiveness.

**Superior Mid-Level Equipment:** Offers higher performance output for more demanding audio needs.

Advanced Array Style Speakers: Features both wide horizontal and steered vertical sound distribution.

**Room-Filling Sound:** Low frequency drivers for powerful, room-filling audio suitable for music performances.

**No Extra Systems Needed:** Perfect for events with music, removing the need for additional sound systems.

**Ideal for Mid to Large Venues:** Provides robust sound coverage for larger spaces, ensuring an immersive audio experience for all attendees.