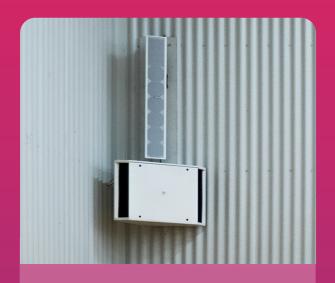

## LARGE VENUE SPEAKER OPTIONS

Option 1: Value Performance: Small to Medium Venue

Option 2: Enhanced Performance: Medium to Large Venue

**High-Quality Value Equipment:** Ideal for those seeking excellent sound performance with cost-effectiveness.

**Enhanced Sound:** Includes low frequency drivers for fuller sound, suitable for both speech and music.

**Small-Mid Venues:** Ensures high-quality audio for events and presentations in smaller to medium-sized spaces.