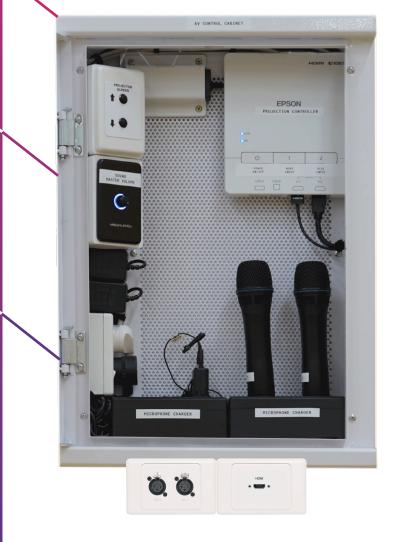

### Controls

Switch On/Off Volume Control Screen Control Up/Down Source Select

#### Audio Options

- Up to 4 Total Mics (Mix of hand-held & Belt Pack)
- Charging Docks
- BT Pairing Button
- XLP Input

#### Video Options

2 X HDMI Inputs Vivi / Screenbeam Wireless Casting Solution

#### Commercial

All fixed installed hardware comes with a 3 year commercial manufacturers warranty **Wireless Microphones:** Enjoy the freedom to roam and engage with your audience without being tethered to a microphone. The included charging station ensures the microphones are always ready to go.

**Bluetooth Connectivity:** Easily stream music or audio from compatible devices to enhance the energy and excitement of your events at a commercial level.

**Wireless Presentation:** Seamlessly connect laptops, tablets, or smartphones to the audio system for interactive presentations without the hassle of cables.

**Intuitive Control Panel:** Allows for easy management of audio and presentations with a simple interface.

**Venue Hire Ready:** All controls are securely locked and keys are provided for easy access