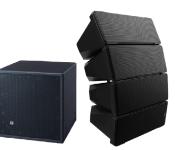

## LARGE VENUE SPEAKER OPTIONS

Option 1: Value Performance: Small to Medium Venue

Option 2: Enhanced Performance: Medium to Large Venue

**High-Quality Value Equipment:** Ideal for those seeking excellent sound performance with cost-effectiveness.

**Array Style Speakers:** Ensures extremely clean and even sound distribution, preventing sound reflection.

**Speech Integrability:** The horizontal pattern provides clear and strong speech integration across the space.

**Enhanced Sound:** Includes low frequency drivers for fuller sound, suitable for both speech and music.

**Small-Mid Venues:** Ensures high-quality audio for events and presentations in smaller to medium-sized spaces.

**Superior Performance:** Delivers amazing sound clarity and coverage compared to traditional box speakers.

**Advanced Audio Technology:** Systems are powered by digital amplifiers with DSP for precise sound control and optimisation.

**Superior Mid-Level Equipment:** Offers higher performance output for more demanding audio needs.

Advanced Array Style Speakers: Features both wide horizontal and steered vertical sound distribution.

**Room-Filling Sound:** Low frequency drivers for powerful, room-filling audio suitable for music performances.

**No Extra Systems Needed:** Perfect for events with music, removing the need for additional sound systems.

**Ideal for Mid to Large Venues:** Provides robust sound coverage for larger spaces, ensuring an immersive audio experience for all attendees.

**Exceptional Sound Quality:** Outperforms traditional box speakers with enhanced clarity, coverage, and low frequency response.

**Cutting-Edge Technology:** Systems are powered by digital amplifiers with DSP for superior sound management and performance.